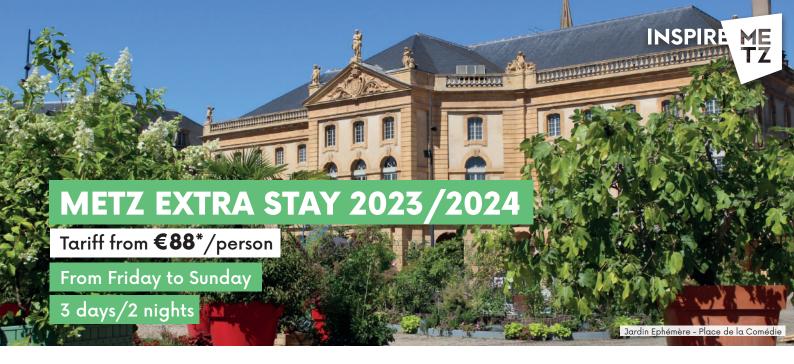

Special offer "Metz Extra", discover the diversity of Metz Eurometropole. The «Metz Extra» stay is available from 28.04.2023 to 25.08.2023 and from 27.10.2023 to 24.03.2024.

## THE STAY DOES NOT INCLUDE:

- Lunches and dinners.
- Transport that you have organised.
- Tourist tax to be paid directly at the hotel.

(\*) Tarif from €88 for a 3-star hotel per person in a double room, valid from Friday to Sunday, according to availability, from 28.04.2023 to 25.08.2023 and from 27.10.2023 to 24.03.2024. Reservations at least 10 days before the date of the desired stay. Tariff given depends upon availability at our partner hotels at the time of reservation. Availability and single occupancy tariff on demand. Our sales conditions are available on our website: www.tourisme-metz.com