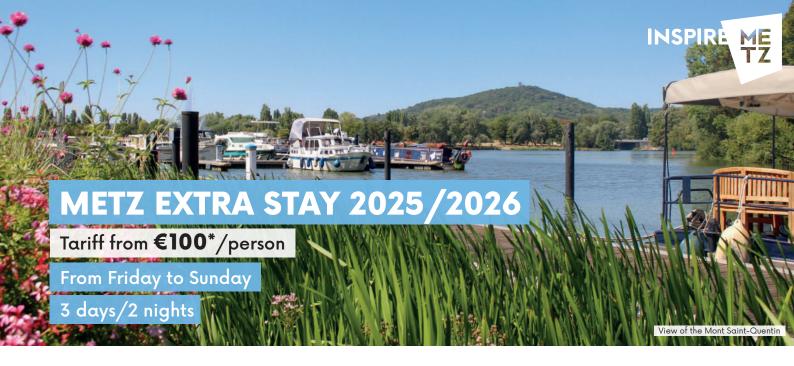

Special offer "Metz Extra", discover the diversity of Metz Eurometropole at a reduced price. The «Metz Extra» stay is available from 25.04.2025 to 24.08.2025, from 25.10.2025 to 16.11.2025 and from 03.01.2026 to 26.03.2026.

## THE STAY DOES NOT INCLUDE:

- Lunches and dinners.
- Transport that you have organised.
- Tourist taxs to be paid directly at the hotel.

(\*) Tariff valid from Friday to Sunday, according to availability with our partner hotels, from 25.04.2025 to 24.08.2025 and 25.10.2025 to 16.11.2025 and 03.01.2026 to 26.03.2026. Stay 3 days / 2 nights. Reservations at least 15 days before the date of the desired stay. Tariff given depends upon availability at our partners at the time of reservation. Availability and single occupancy tariff on demand. 4\* hotel tariff available on request. Our sales conditions are available on our website. www.tourisme-metz.com